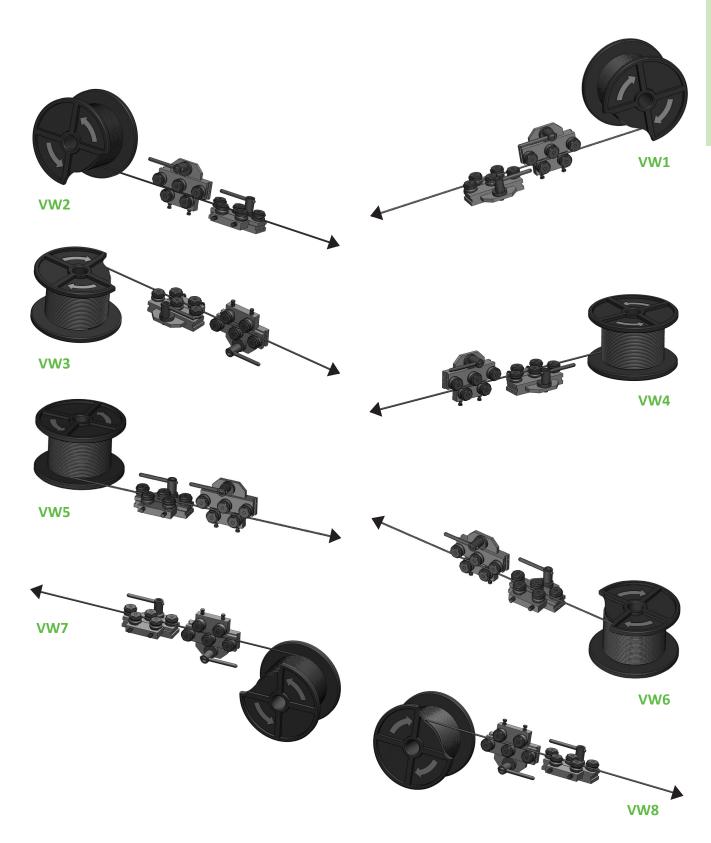

## **Two-Plane Straightening Configurations**

Some products also suffer from cast, twist or inconsistency in the plane perpendicular to the main spool-induced cast. In these cases it is necessary to use two-plane straightening.

In two-plane straightening it is vital that the main cast from the spool is removed prior to tackling other irregularities, using the principles described above. The orientation of the two straighteners will depend on the feed in direction and spool orientation.

There are eight possible configurations as detailed below. If ordering a connected pair of straighteners for two-plane straightening please specify which configuration you require.

VW configurations for all units apart from the RT and RTS Series (see pages 54 and 55)